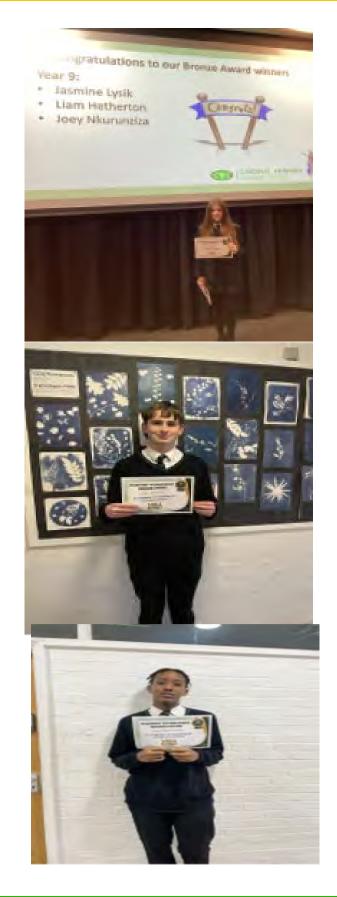

## Personal Development

This year we have launched a new award as part of our Personal Development Curriculum.

The Passport to Greatness is an opportunity for students to demonstrate that they have taken part in enrichment activities, which develops their character and key skills. Well done to the following Year 7, 8 and 9 students who have successfully achieved their bronze award by completing 15 different activities (e.g., student tutor representative, student council, sporting fixtures, extracurricular clubs and many more).

# Passport to Greatness Bronze Award Winners – Well done!