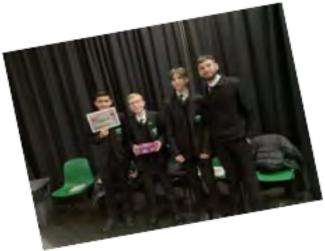

## Personal Development

This year we have launched a new award as part of our Personal Development Curriculum.

The Passport to Greatness is an opportunity for students to demonstrate that they have taken part in enrichment activities, which develops their character and key skills. Well done to the following Year 7, 8 and 9 students who have successfully achieved their bronze award by completing 15 different activities (e.g., student tutor representative, student council, sporting fixtures, extracurricular clubs and many more).