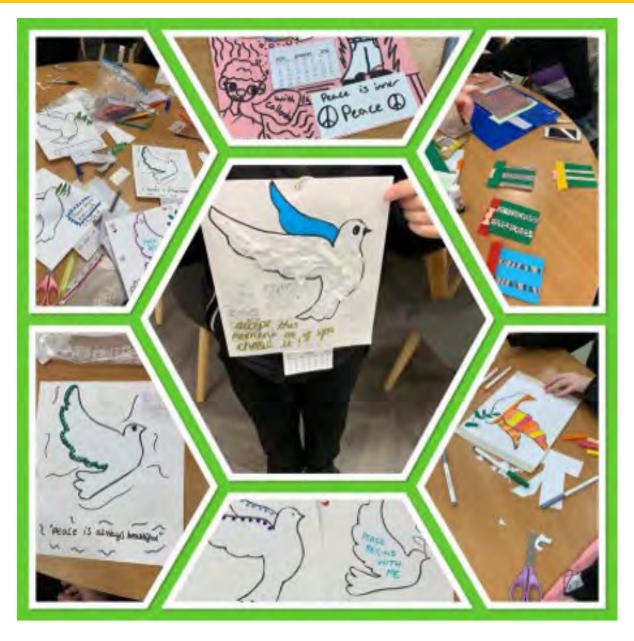

## Community

Over the last two weeks, pupils have been working with Creative Kindness! Last week, they made peace calendars to mark Peace Sunday this weekend and they also made New Year's Resolution boxes. Both sessions were fantastic and once again, a huge thank you to Creative Kindness for coming in and providing our students with such joy!