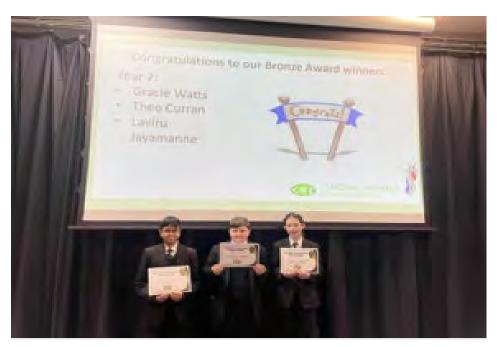

## Personal Development

This year we have launched a new award as part of our Personal Development Curriculum.

The Passport to Greatness is an opportunity for students to demonstrate that they have taken part in enrichment activities, which develops their character and key skills. Well done to the following Year 7, 8 and 9 students who have successfully achieved their bronze award by completing 15 different activities (e.g., student tutor representative, student council, sporting fixtures, extracurricular clubs and many more).

# Passport to Greatness Bronze Award Winners – Well done!