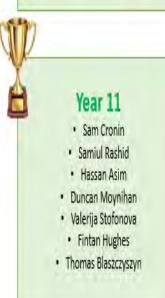

was held at Bishop Challenor School in Birmingham on Friday 10th Feb. 9 Schools in total from the Birmingham diocese took part in 4 challenges, including a blooket competition, coordinates challenge, drone flying and a maths relay race.

We had 2 teams take part and their scores were added together. A (side) team - Mujammil Ahmed, Jack Taylor, Anushka Xaavier, Sharuga Uthayasankar. B (side) team - Samuel Armston, Oliver O'Brien, Finn McGorisk, William Shepherd.

We won!

#### Mr Owen's Challenge Question!

A square is folded exactly in half and then in half again. Which of the following could not be the resulting shape?











Send your answers to Mr Owen by Friday 3rd March



## RELIGIOUS EDUCATION



## Leading the way



Students leading the way in RE this half term are...











Scarlett McBrien

Congratulations to the above students for leading the way in RE!



The Yr10 students having a curriculum day looking a biogenetics, which includes respiration. Meanwhile, 6th formers have been dissecting lungs and Yr7 investigate human skeletons by making cardboard models.

Yr9 and Yr11 have been looking a chemical reactions, which has included exciting oxidation reactions like combustion and the thermit.

Yr8 have been pulling their weight too while studying forces!



#### **Support from The Ogden Trust**

The Science Department has been awarded a £500 grant from The Ogden Trust to get 8 Joule Meters.

The Ogden Trust aims to increase the uptake of physics post-16 by supporting physics education and engagement for all young people (4-18).

The Joule Meters are on o