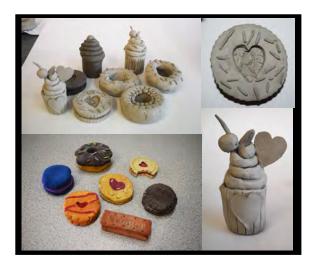

## Community

Over the last two weeks, pupils have been working with Creative Kindness! Last week, they made peace calendars to mark Peace Sunday this weekend and they also made New Year's Resolution boxes. Both sessions were fantastic and once again, a huge thank you to Creative Kindness for coming in and providing our students with such joy!