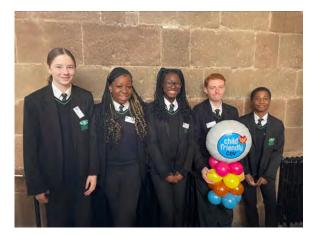

## Community

On Wednesday 15th February students were invited to the launch of Child Friendly Cov by Coventry City Council at St Mary's Guildhall. As part of the event, students got to work with John Bernard who is a poet and Spoken work author, to create a poem/rap/song that represented their thoughts on key issues for children in the city. Students then performed their pieces to the councillors and representatives in the room. We are very proud of their achievements and privileged to have been invited to the event