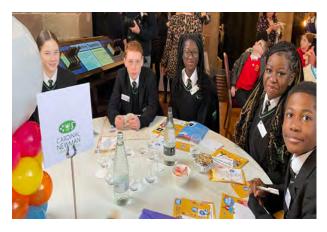

## Community

On Wednesday 15th February students were invited to the launch of Child Friendly Cov by Coventry City Council at St Mary's Guildhall. As part of the event, students got to work with John Bernard who is a poet and Spoken work author, to create a poem/rap/song that represented their thoughts on key issues for children in the city. Students then performed their pieces to the councillors and representatives in the room. We are very proud of their achievements and privileged to have been invited to the event