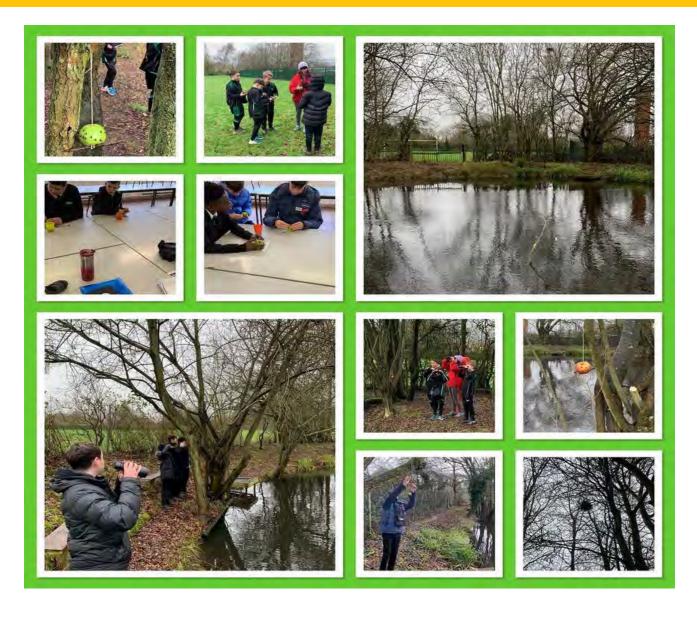

## Community

This term we welcome Warwickshire wildlife trust to work with students to explore the school grounds and look at the wildlife we have. The pupils could not believe the amount of green space we have. Students made bird feeders to attract birds to our school pond and add a bit of colour during January. Huge thanks to Katie from WWT