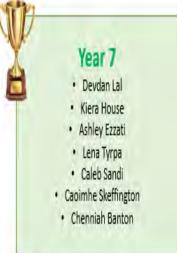

## Personal Development

This year we have launched a new award as part of our Personal Development Curriculum.

The Passport to Greatness is an opportunity for students to demonstrate that they have taken part in enrichment activities, which develops their character and key skills. Well done to the following Year 7, 8 and 9 students who have successfully achieved their bronze award by completing 15 different activities (e.g., student tutor representative, student council, sporting fixtures, extracurricular clubs and many more).