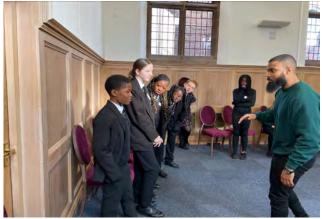

## Community

On Wednesday 15th February students were invited to the launch of Child Friendly Cov by Coventry City Council at St Mary's Guildhall. As part of the event, students got to work with John Bernard who is a poet and Spoken work author, to create a poem/rap/song that represented their thoughts on key issues for children in the city. Students then performed their pieces to the councillors and representatives in the room. We are very proud of their achievements and privileged to have been invited to the event