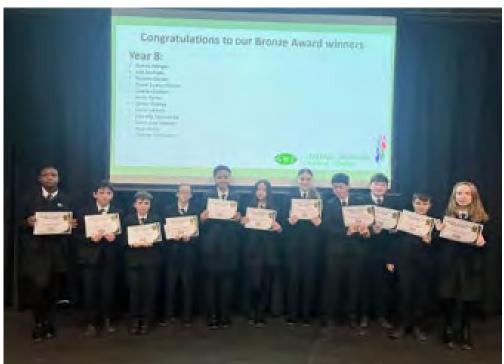

## Personal Development

This year we have launched a new award as part of our Personal Development Curriculum.

The Passport to Greatness is an opportunity for students to demonstrate that they have taken part in enrichment activities, which develops their character and key skills. Well done to the following Year 7, 8 and 9 students who have successfully achieved their bronze award by completing 15 different activities (e.g., student tutor representative, student council, sporting fixtures, extracurricular clubs and many more).

# Passport to Greatness Bronze Award Winners – Well done!