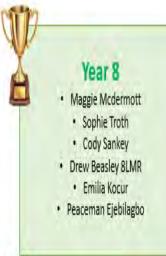

ge was held at Bishop Challenor School in Birmingham on Friday 10th Feb. 9 Schools in total from the Birmingham diocese took part in 4 challenges, including a blooket competition, coordinates challenge, drone flying and a maths relay race.

We had 2 teams take part and their scores were added together. A (side) team - Mujammil Ahmed, Jack Taylor, Anushka Xaavier, Sharuga Uthayasankar. B (side) team - Samuel Armston, Oliver O'Brien, Finn McGorisk, William Shepherd.

We won!

#### Mr Owen's Challenge Question!

A square is folded exactly in half and then in half again. Which of the following could not be the resulting shape?











Send your answers to Mr Owen by Friday 3rd March



## RELIGIOUS EDUCATION



## Leading the way



Students leading the way in RE this half term are...











Scarlett McBrien

Congratulations to the above students for leading the way in RE!



The Yr10 students having a curriculum day looking a biogenetics, which includes respiration. Meanwhile, 6th formers have been dissecting lungs and Yr7 investigate human skeletons by making cardboard models.

Yr9 and Yr11 have been looking a chemical reactions, which has included exciting oxidation reactions like combustion and the thermit.

Yr8 have been pulling their weight too while studying forces!



#### **Support from The Ogden Trust**

The Science Department has been awarded a £500 grant from The Ogden Trust to get 8 Joule Meters.

The Ogden Trust aims to increase the uptake of physics post-16 by supporting physics education and engagement for all young people (4-18).

The Joule Meters are on