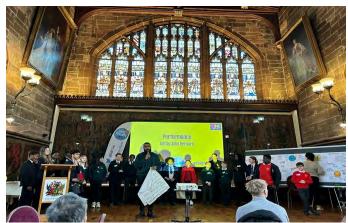

## Community

On Wednesday 15th February students were invited to the launch of Child Friendly Cov by Coventry City Council at St Mary's Guildhall. As part of the event, students got to work with John Bernard who is a poet and Spoken work author, to create a poem/rap/song that represented their thoughts on key issues for children in the city. Students then performed their pieces to the councillors and representatives in the room. We are very proud of their achievements and privileged to have been invited to the event