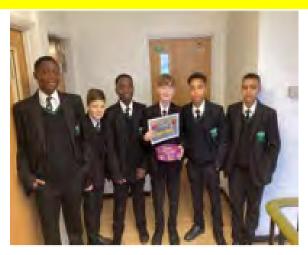

## Personal Development

This year we have launched a new award as part of our Personal Development Curriculum.

The Passport to Greatness is an opportunity for students to demonstrate that they have taken part in enrichment activities, which develops their character and key skills. Well done to the following Year 7, 8 and 9 students who have successfully achieved their bronze award by completing 15 different activities (e.g., student tutor representative, student council, sporting fixtures, extracurricular clubs and many more).