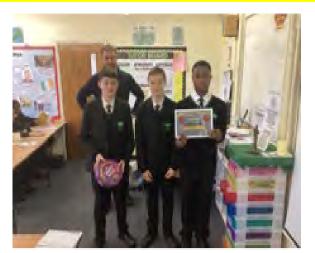

## Personal Development

This year we have launched a new award as part of our Personal Development Curriculum.

The Passport to Greatness is an opportunity for students to demonstrate that they have taken part in enrichment activities, which develops their character and key skills. Well done to the following Year 7, 8 and 9 students who have successfully achieved their bronze award by completing 15 different activities (e.g., student tutor representative, student council, sporting fixtures, extracurricular clubs and many more).