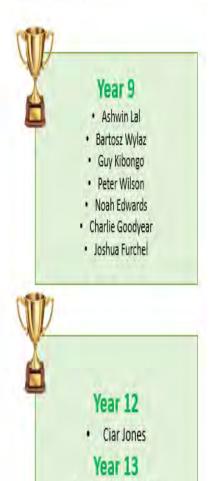

as held at Bishop Challenor School in Birmingham on Friday 10th Feb. 9 Schools in total from the Birmingham diocese took part in 4 challenges, including a blooket competition, coordinates challenge, drone flying and a maths relay race.

We had 2 teams take part and their scores were added together. A (side) team - Mujammil Ahmed, Jack Taylor, Anushka Xaavier, Sharuga Uthayasankar. B (side) team - Samuel Armston, Oliver O'Brien, Finn McGorisk, William Shepherd.

We won!

#### Mr Owen's Challenge Question!

A square is folded exactly in half and then in half again. Which of the following could not be the resulting shape?











Send your answers to Mr Owen by Friday 3rd March



## RELIGIOUS EDUCATION



## Leading the way



Students leading the way in RE this half term are...











Scarlett McBrien

Congratulations to the above students for leading the way in RE!



The Yr10 students having a curriculum day looking a biogenetics, which includes respiration. Meanwhile, 6th formers have been dissecting lungs and Yr7 investigate human skeletons by making cardboard models.

Yr9 and Yr11 have been looking a chemical reactions, which has included exciting oxidation reactions like combustion and the thermit.

Yr8 have been pulling their weight too while studying forces!



#### **Support from The Ogden Trust**

The Science Department has been awarded a £500 grant from The Ogden Trust to get 8 Joule Meters.

The Ogden Trust aims to increase the uptake of physics post-16 by supporting physics education and engagement for all young people (4-18).

The Joule Meters are on ord