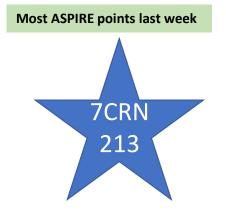

# Inter=Tutor Standings 'Occasiones non factum te creare eos' Ipt per person per word or correctly spelt. 7KJB 86 Congratulations to 7KJB who are currently leading the way in the spelling bee competition. 7KJB 83 Congratulations to 7KJB who are currently leading the way in the spelling bee competition. 7KJB 86 REMEMBER YOUR DAY IS ON A MONDAY EVERY WEEK!!! 7KWH 66 REMEMBER YOUR DAY IS ON A MONDAY EVERY WEEK!!! 7EWB 46 You will acquire points for the overall leader board depending on where you finish in each individual event 7KMDH 0 7CRN 0